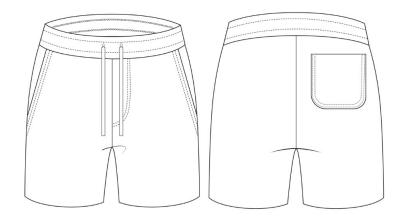

## **MEASUREMENT SPECIFICATION REPORT**

STYLE # 3724 - UNISEX SWEATSHORT

FABRICATION

52% COMBED AND RING-SPUN COTTON, 48% POLYESTER 90% COMBED AND RING-SPUN COTTON, 10% POLYESTER

| Points of Measurement (inches) | XS     | S      | м     | L      | XL     | 2XL   |
|--------------------------------|--------|--------|-------|--------|--------|-------|
| Waist Relaxed                  | 13 1/2 | 14 1/2 | 16    | 17     | 18 1/2 | 20    |
| Front Rise of Waistband        | 12     | 12 1/2 | 13    | 13 1/2 | 14 1/4 | 15    |
| Inseam                         | 6 1/8  | 6 3/8  | 6 7/8 | 7 3/8  | 7 7/8  | 8 3/8 |